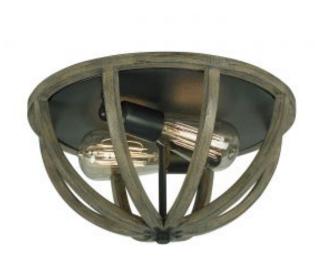

## **Product Information**

Categories: Interior Lighting, Flush Lights, Our Brands, Feiss

Tags: Allier, Country Rustic, Feiss, Flush Light, Interior

Fitting Height: 178mm Diameter: 330mm

Finish: Weather Oak Wood/Antique Forged Iron

Class: Class I

Number of lamps: Two Maximum Wattage: 60

Socket: E27

Lamp Included: No Integrated LED: No Voltage: 220-240v 50hz Energy Rating: A - E

**Build Materials: Oak Wood** 

Brand: Feiss Family: Allier

## **Product Description**

Named for a French forest from which wood is used for wine barrels, the Allier lighting collection features orbs made of aged oak which is kiln-dried to prevent cracking. This modern take on a traditional material and silhouette makes an elegantly rustic statement.