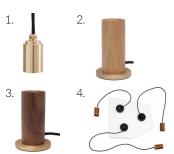

#### **BEST PAIRED WITH**

- 1. Brass Pendant
- 2. Oak Touch Lamp
- 3. Walnut Touch Lamp
- 4. Voronoi Ceiling Plate