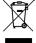

## **FIXTURE**

Type: Ceiling Plate Materials: Steel

Finish: Matte white, powder coated

Warranty: 1 years Weight: 0.965 kg Length: 350mm Width: 334mm Height: 40mm