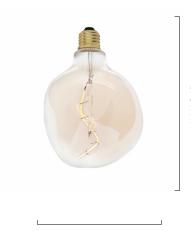

# 2 WATT | 80 LUMENS | 2200K

Decorative LED filament lamp made of mouth-blown glass. This lamp uses 2 Watts of power and achieves 80 Lumens at a CRI of 95. It has an IP54 rating.

#### LAMP

Shape: Custom

Materials: Brass cap, mouth-blown glass

Finish: Iron tinted Beam angle: 360' Base: E27 Weight: 0.17 kg

Working temperature: -5C to 40C

Warm up time: Instant Warranty: 3 years Input Voltage: 220V-240V

125 mm