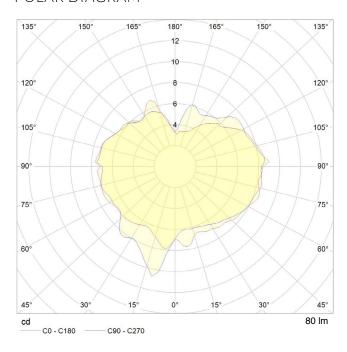

orking temperature: -5C to 40C

Warm up time: Instant Warranty: 3 years Input Voltage: 220V-240V



125 mm

#### **BEST PAIRED WITH**

- 1. Brass Pendant
- 2. Oak Touch Lamp
- 3. Walnut Touch Lamp
- 4. Voronoi Ceiling Plate



#### **PERFORMANCE**

| CRI (colour rendering index)       | 95     |
|------------------------------------|--------|
| Lamp lumen output                  | 80     |
| Luminaire circuits per watt (LM/W) | 40     |
| Lifetime (TM-21) (hours)           | 15,000 |
| Colour Temperature                 | 2200K  |
| Power factor                       | 0.9    |

## DIMMING

Dimmable: Yes

Dimming type: Trailing edge

Recommended EU Dimmer: Varilight - V-pro JXP401

(X denotes faceplate color)

A full list of compatible dimmers is available on request.

#### POLAR DIAGRAM



#### **OUTER CARTON**

Pc/ Ctn: 6 Gross weight: 6kg Length: 63cm Width: 40cm Height: 26cm

#### IES/LDT FILE

Available upon request.

EAN UK: 5060400151875









SKU: BRAS-PD-02



Fully milled, solid brass pendant with high sheen finish. Fitted with a braided 3 metre black kink free cord, that's easily adjusted by hand. Complete with ceiling rose as standard.

## **FIXTURE**

Type: Pendant Materials: Brass Finish: High sheen

Ceiling rose dimensions: 80mm x 25mm

Lampholder: E27 Weight: 0.388 kg Warranty: 1 year Input Voltage: 220-240V

Cord: 3 metre cord, Black fabric covered silicone

**Luminaire:** Class II **Wattage:** Max 60 W

Dimmable: Yes

40 mm

#### BEST PAIRED WITH

- 1. Design collection bulbs
- 2. Feature collection bulbs

#### **OUTER CARTON**

Pc/Ctn: 8

Gross weight: