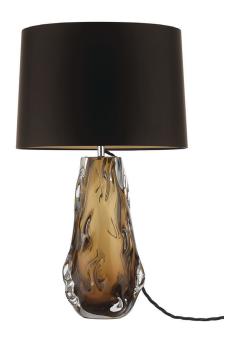

## Table Lamp | METIS GARNET

#### LAMP BASE

Material: Glass Finish shown: Garnet

Metalwork: Polished Chrome Code: TL-METI-CHRO-GARN

#### **LAMPSHADE AS SHOWN**

14" Roman Drum Chocolate Satin

Shade code: SH-14-RMDR Shade lining: Gold PVC

#### **FINISHING NOTE**

All our glasswork is hand blown and will vary from piece to piece - variations in form and proportion. Colour formation, pattern and finishing details are unique to each lamp and it is part of the charm that no two products are exactly the same.