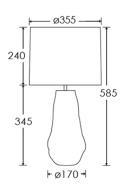

Dimensions in mm and approximate (Solid glass bases may vary in dimensions to a maximum of 50mm)