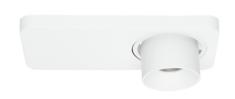

## Ceiling Lights | 220-240 V | arrayLED 11 W 500 mA | CRI 80 **8460**

Single emission ceiling lights for indoor application. The warm white LED light source with a flood light distribution is composed of 1 topled LEDs with CCT of 3000 K and a CRI 80; the source luminous flux is 1162 lm, with a 105.6 lm/W nominal luminous efficacy and an operating lifetime (L80) of 80000 hours.

The device body is made of aluminium and features a embossed white ral 9003 finish, processed by means of coating; the diffuser is made of PC; the mounting frame is made of aluminium, with a embossed white ral 9003 finish, processed by means of coating. The ingress protection degree is IP20; the total weight is of 0.600 kg.