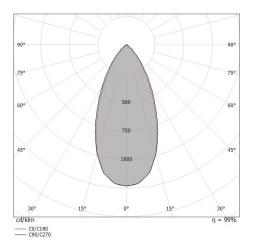

| UGR               |          |
|-------------------|----------|
| X=4H   Y=8H       | S=0.25H  |
| Reflection factor | 70/50/20 |
| UGR transversal   | < 25     |
| UGR axial         | < 25     |

| OPTICAL                     |             |
|-----------------------------|-------------|
| Light distribution simmetry | Symmetrical |
| Ottica C0/C180              | 47°         |