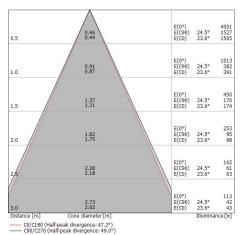

The total absorbed power is 11 W.

The device features protection class I and can be wall lights or ceiling-

| Illuminotechnical Features            |                |
|---------------------------------------|----------------|
| Light Output Ratio (LOR)              | 70 %           |
| Luminous flux (source)                | 1162 lm        |
| Luminaire luminous flux               | 820 lm         |
| Consumption                           | 11 W           |
| Luminaire efficacy                    | 74 lm/W        |
| Colour temperature                    | 3000 K         |
| Standard Deviation of Colour Matching | 3 Step MacAdam |
| Colour rendering index                | 80 Ra          |
| Life / Failure Ratio                  |                |
| L80 B20 C0 80h                        |                |