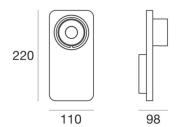

The device body is made of aluminium and features a embossed white ral 9003 finish, processed by means of coating; the diffuser is made of PC; the mounting frame is made of aluminium, with a embossed white ral 9003 finish, processed by means of coating. The ingress protection degree is IP20; the total weight is of 0.600 kg.