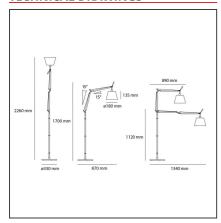

#### **TECHNICAL DRAWINGS**

| FEATURES      |          |           |                       |
|---------------|----------|-----------|-----------------------|
| Article Code: | 0947020A | Material: | Aluminium, silk satin |
| Colour:       | Grey     |           | fabric, steel         |
| Installation: | Floor    | Series:   | Design                |
|               |          |           | _                     |

## **DIMENSIONS**

 Height:
 cm 170
 Max Extension Length:
 cm 87

 Impact Resistance:
 N/D

 Glow Wire Test:
 N/D