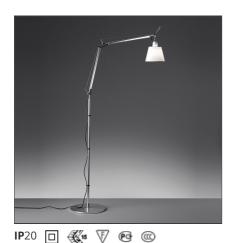

# Tolomeo basculante terra - Satin Diffuser 180

#### **DESCRIPTION**

Cantilevered arms in polished aluminium; two joints in polished aluminium; diffuser in silk satin fabric on a plastic frame. The code is referred to the body lamp only

## **DIMENSIONS**

 Height:
 cm 170
 Max Extension Length:
 cm 87

 Impact Resistance:
 N/D

 Glow Wire Test:
 N/D