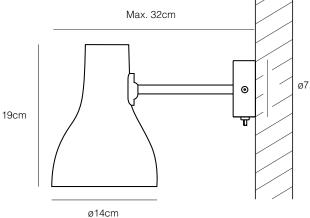

#### Dimensions

- Shade diameter: 14cm
- Shade height: 19cm
- Max reach: 32cm (from wall to shade)
- Wall plate diameter: 7.5cm
- Light Packaging (L x W x H): 21cm x 16cm x 29cm
- Light Packaged Weight: 0.79kg