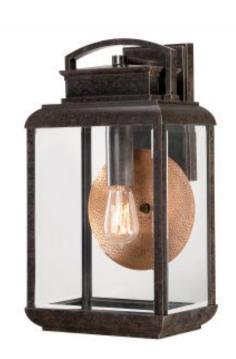

## **Product Information**

Categories: Exterior Lighting, Wall Lights, Our Brands, Quoizel

Tags: Byron, Exterior, Quoizel, Transitional, Wall Light

Fitting Height: 457mm

Width: 254mm Projection: 216mm Finish: Imperial Bronze

Class: Class I IP Rating: IP44

Number of lamps: One Maximum Wattage: 100

Socket: E27

Integrated LED: No LED Lamp Included: Yes Voltage: 220-240v 50hz Energy Rating: A - E

**Build Materials: Metal, Bevelled Glass** 

Brand: Quoizel Family: Byron

Interior/Exterior: Exterior Product Style: Transitional Product Type: Wall Light Country of Origin: Canada Spare Glass/Shade: GS640/A

Made in England: No

Dimensions: 33.5 x 60 x 30 cm

## **Product Description**

This fixture gives the exterior of your home both beauty and an exclusive sense of style. Use a vintage LED bulb for a historic look and is enhanced by the copper-hued plate directly behind it. The clear bevelled glass and the Imperial Bronze finish complete the look.