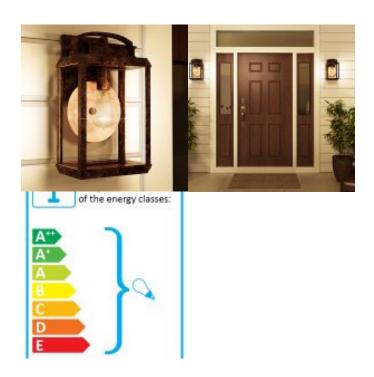

#### **Product Information**

Categories: Exterior Lighting, Wall Lights, Our Brands, Quoizel Tags: Byron, Exterior, Quoizel, Transitional, Wall Light Fitting Height: 368mm Width: 203mm Projection: 178mm Finish: Imperial Bronze **Class: Class I** IP Rating: IP44 Number of lamps: One Maximum Wattage: 100 Socket: E27 Integrated LED: No LED Lamp Included: Yes Voltage: 220-240v 50hz Energy Rating: A - E **Build Materials: Tiffany Glass, Metal** Brand: Quoizel Family: Byron