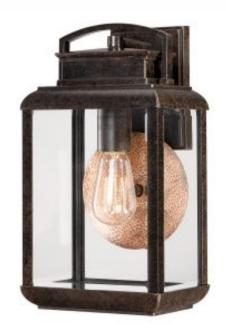

#### **Product Information**

Categories: Exterior Lighting, Wall Lights, Our Brands, Quoizel Tags: Byron, Exterior, Quoizel, Transitional, Wall Light Fitting Height: 368mm Width: 203mm Projection: 178mm Finish: Imperial Bronze **Class: Class I** IP Rating: IP44 Number of lamps: One Maximum Wattage: 100 Socket: E27 Integrated LED: No LED Lamp Included: Yes Voltage: 220-240v 50hz Energy Rating: A - E **Build Materials: Tiffany Glass, Metal** Brand: Quoizel Family: Byron

Interior/Exterior: Exterior Product Style: Transitional Product Type: Wall Light Country of Origin: Canada Spare Glass/Shade: GS639/A Made in England: No Dimensions: 28.5 x 51 x 25 cm Weight: 4.3 kg

#### **Product Description**

This fixture gives the exterior of your home both beauty and an exclusive sense of style. Use a vintage LED bulb for a historic look and is enhanced by the copper-hued plate directly behind it. The clear bevelled glass and the Imperial Bronze finish complete the look.