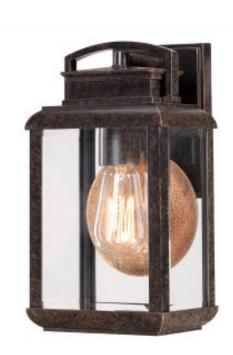

## Byron 1 Light Small Wall Lantern

£0.00

Stock Code: Byron 1 Light Small Wall Lantern (QZ/BYRON/S)

Link: https://www.elsteadlighting.com/products/byron-1-light-small-wall-lantern/

## **Product Information**

Categories: Exterior Lighting, Wall Lights, Our Brands, Quoizel

Tags: Byron, Exterior, Quoizel, Transitional, Wall Light

Fitting Height: 305mm

Width: 165mm Projection: 152mm Finish: Imperial Bronze

Brand: Quoizel Family: Byron

Interior/Exterior: Exterior Product Style: Transitional Product Type: Wall Light Country of Origin: Canada Spare Glass/Shade: GS638/A

Made in England: No

Dimensions: 24.5 x 43 x 22.5 cm

## **Product Description**

This fixture gives the exterior of your home both beauty and an exclusive sense of style. Use a vintage LED bulb for a historic look and is enhanced by the copper-hued plate directly behind it. The clear bevelled glass and the Imperial Bronze finish complete the look.