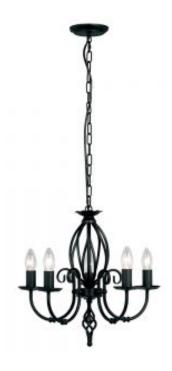

## Artisan 5 Light Chandelier – Black

£0.00

Stock Code: Artisan 5 Light Chandelier - Black (ART5 BLACK)

Link: https://www.elsteadlighting.com/products/artisan-5-light-chandelier-black/

## **Product Information**

Categories: Interior Lighting, Chandeliers, Our Brands, Elstead Lighting Tags: Artisan, Chandelier, Country Rustic, Elstead Lighting, Interior

Fitting Height: 450mm Diameter: 470mm

Minimum Drop: 500mm Maximum Drop: 940mm

Finish: Black Class: Class I

Number of lamps: Five Maximum Wattage: 60

Socket: E14

Lamp Included: No Integrated LED: No Voltage: 220-240v 50hz Energy Rating: A - E Build Materials: Steel Brand: Elstead Lighting

Family: Artisan

Interior/Exterior: Interior Product Style: Country Rustic Product Type: Chandelier Country of Origin: PRC Ceiling Pan Height: 25mm Ceiling Pan Width/Dia: 110mm

Made in England: No

Dimensions: 50 x 22 x 49 cm

## **Product Description**

The handsome Artisan features attractive hand formed scrolls and knot twist detail. The Artisan three and five light are available as flush convert allowing easy adaptation from chain to semi-flush.