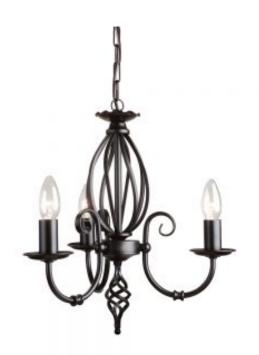

### Artisan 3 Light Chandelier – Black

#### **Product Information**

Categories: Interior Lighting, Chandeliers, Our Brands, Elstead Lighting Tags: Artisan, Chandelier, Country Rustic, Elstead Lighting, Interior Fitting Height: 450mm Diameter: 360mm Minimum Drop: 500mm Maximum Drop: 940mm Finish: Black Class: Class I Number of lamps: Three Maximum Wattage: 60 Socket: E14 Lamp Included: No Integrated LED: No Voltage: 220-240v 50hz Energy Rating: A - E **Build Materials: Steel** Brand: Elstead Lighting Family: Artisan

Interior/Exterior: Interior Product Style: Country Rustic Product Type: Chandelier Country of Origin: PRC Ceiling Pan Height: 25mm Ceiling Pan Width/Dia: 110mm Made in England: No Dimensions: 45 x 22 x 40 cm Weight: 3.5 kg

# **Product Description**

The handsome Artisan features attractive hand formed scrolls and knot twist detail. The Artisan three and five light are available as flush convert allowing easy adaptation from chain to semi-flush.