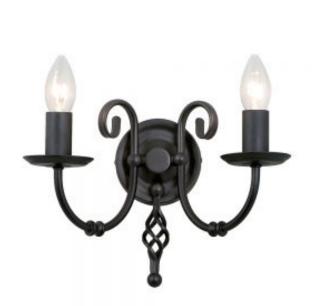

## Artisan 2 Light Wall Light - Black

£0.00

Stock Code: Artisan 2 Light Wall Light - Black (ART2 BLACK)

Link: https://www.elsteadlighting.com/products/artisan-2-light-wall-light-black/

## **Product Information**

Categories: Interior Lighting, Wall Lights, Our Brands, Elstead Lighting Tags: Artisan, Country Rustic, Elstead Lighting, Interior, Wall Light

Fitting Height: 185mm

Width: 300mm Projection: 150mm

Finish: Black Class: Class I

Number of lamps: Two Maximum Wattage: 60

Socket: E14

Lamp Included: No Integrated LED: No Voltage: 220-240v 50hz Energy Rating: A - E Build Materials: Steel Brand: Elstead Lighting

Family: Artisan

Interior/Exterior: Interior

Product Style: Country Rustic Product Type: Wall Light Country of Origin: PRC Back plate Height: 110mm Back plate Projection: 110mm

Back plate Width: 25mm Made in England: No

## **Product Description**

The handsome Artisan features attractive hand formed scrolls and knot twist detail.

Elstead Lighting Ltd, Elstead House, Mill Lane, Alton Hampshire, GU34 2QJ