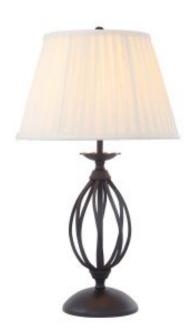

### Artisan 1 Light Table Lamp – Black

### **Product Information**

Categories: Interior Lighting, Table Lamps, Our Brands, Elstead Lighting Tags: Artisan, Elstead Lighting, Interior, Portables, Table Lamp Fitting Height: 540mm Diameter: 325mm Finish: Black **Class: Class I** Number of lamps: One Maximum Wattage: 60 Socket: E27 Lamp Included: No Integrated LED: No Voltage: 220-240v 50hz Energy Rating: A - E **Build Materials: Steel Brand: Elstead Lighting** Family: Artisan Interior/Exterior: Interior **Product Style: Portables** 

# **Product Description**

The handsome Artisan features attractive hand formed scrolls and knot twist detail.

Elstead Lighting Ltd, Elstead House, Mill Lane, Alton Hampshire, GU34 2QJ