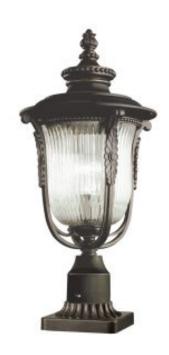

## **Luverne 1 Light Pedestal**

£0.00

Stock Code: Luverne 1 Light Pedestal (KL/LUVERNE3/M)

Link: https://www.elsteadlighting.com/products/luverne-1-light-pedestal/

## **Product Information**

Categories: Exterior Lighting, Pedestals, Our Brands, Kichler Tags: American Traditional, Exterior, Kichler, Luverne, Pedestal

Fitting Height: 500mm Diameter: 229mm Finish: Rubbed Bronze

## **Product Description**

The Luverne collection features an Oil Rubbed Bronze finish that embellishes the nuanced bead patterns, medallions and scrollwork of these attractive outdoor lights. The tight pattern on the clear ribbed glass offers just the right light.