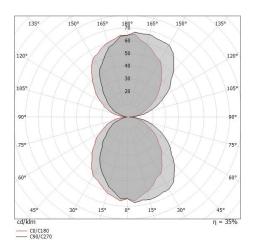

The device features protection class I and can be wall lights-mounted.

| Illuminotechnical Features |         |
|----------------------------|---------|
| Light Output Ratio (LOR)   | 33 %    |
| Luminous flux (source)     | 4800 lm |
| Luminaire luminous flux    | 1611 lm |
| Consumption                | 59 W    |
| Luminaire efficacy         | 81 lm/W |
| Colour temperature         | 3000 K  |
| Colour rendering index     | 89 Ra   |
|                            |         |