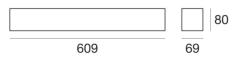

## Wall Lights | 220-240 V | 1x2G11 6728

| Technical data                                 |                     |  |
|------------------------------------------------|---------------------|--|
| Installation position                          | Wall lights         |  |
| Installation environment                       | Indoor              |  |
| Power                                          | 1 x 55 W            |  |
| Lamp cap                                       | 1 x 2G11            |  |
| Frequency                                      | 50 - 40 Hz          |  |
| Optics                                         | General Lighting    |  |
| Light emission direction                       | downward and upward |  |
| Safety class                                   | 1                   |  |
| IP                                             | IP20                |  |
| Glow wire test                                 | 850°                |  |
| Direct mounting on normally flammable surfaces | Yes                 |  |
| CE                                             | Yes                 |  |
| ETL                                            | No                  |  |
| Driver included                                | Yes                 |  |
| Induzione                                      | No                  |  |
| Emergency mode                                 | No                  |  |
| Directional                                    | No                  |  |
| Tilting                                        | No                  |  |
| Walk-over                                      | No                  |  |
| Drive-over                                     | No                  |  |
| Cable included                                 | No                  |  |
| Resin potting                                  | No                  |  |
| Net weight                                     | 2.3 Kg              |  |