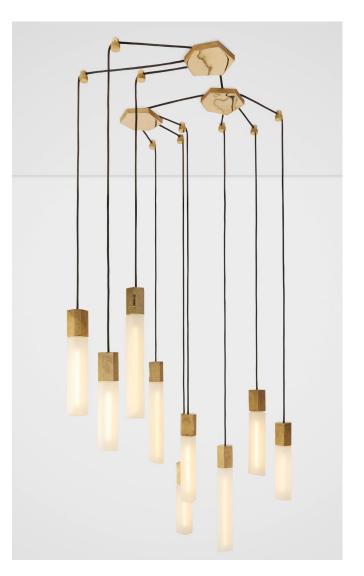

### Description:

Irregular hexagonal columns emitting an ambient light, inspired by the epic rock formations of the Giant's Causeway

## Features & Benefits:

Infinite display possibilities thanks to modular ceiling nodes

## Reason why:

Heightened tactile experience that brings us closer to nature

With a delicately angular form, the Basalt Ceiling Light is an expression of nature's mathematical beauty.

The distinctive irregular hexagonal pattern is reimagined for the modern interior, seamlessly combining robust materials with ambient lighting to enhance the mood of a space.

## Comprises:

- 3 translucent matte borosilicate glass LED bulbs in different sizes
- 3 uniquely shaped sandcast and polished solid brass pendants with 4.5 metre black anti-kink cords
- 3 sandcast and polished solid brass nodes
- 1 ceiling rose that houses all three pendants and connector cable
- 1 connector cable that joins multiple units together as unified system

# Infinite display possibilities

The constellation-like ceiling network of nodes and connector cables makes this piece super adaptable, whilst enabling multiple units to join together.

Celebrating the incredible versatility of brass, the Basalt Touch Lamp exudes an understated elegance that showcases the robust material's timeless allure.