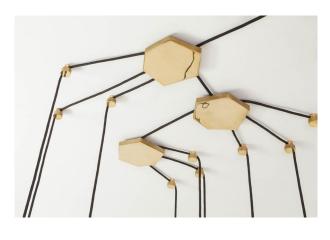

## Features & Benefits:

Infinite display possibilities thanks to modular ceiling nodes

# Infinite display possibilities

The constellation-like ceiling network of nodes and connector cables makes this piece super adaptable, whilst enabling multiple units to join together.

Celebrating the incredible versatility of brass, the Basalt Touch Lamp exudes an understated elegance that showcases the robust material's timeless allure.

## Comprises:

- 3 translucent matte borosilicate glass LED bulbs in different sizes
- 3 uniquely shaped sandcast and polished solid brass pendants with 4.5 metre black anti-kink cords
- 3 sandcast and polished solid brass nodes
- 1 ceiling rose that houses all three pendants and connector cable
- 1 connector cable that joins multiple units together as unified system