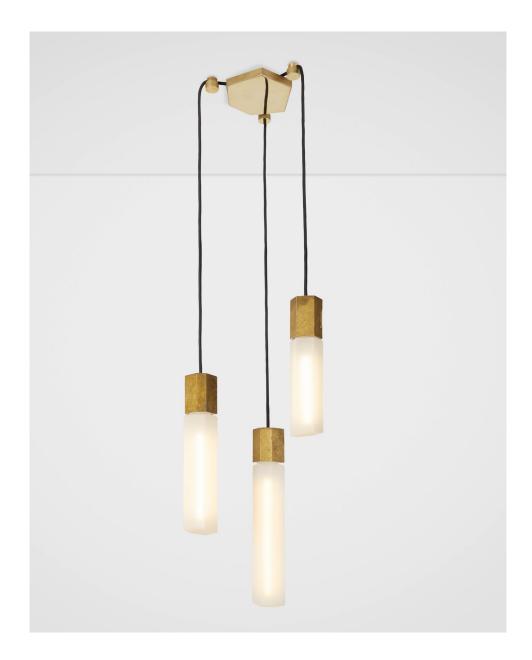

### Description:

Irregular hexagonal columns emitting an ambient light, inspired by the epic rock formations of the Giant's Causeway

## Reason why:

Heightened tactile experience that brings us closer to nature

With a delicately angular form, the Basalt Ceiling Light is an expression of nature's mathematical beauty.

The distinctive irregular hexagonal pattern is reimagined for the modern interior, seamlessly combining robust materials with ambient lighting to enhance the mood of a space.

## Comprises:

- 3 translucent matte borosilicate glass LED bulbs in different sizes
- 3 uniquely shaped sandcast and polished solid brass pendants with 4.5 metre black anti-kink cords
- 3 sandcast and polished solid brass nodes
- 1 ceiling rose that houses all three pendants and connector cable
- 1 connector cable that joins multiple units together as unified system