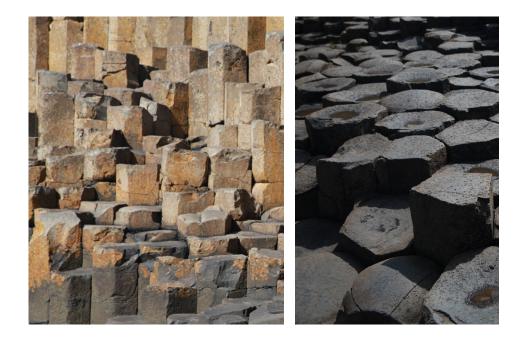

# tala.

BASALT LAUNCH 2018

Inspired by the thousands of extruded basalt columns that make up the Giant's Causeway, Basalt unites sandcast solid brass and mouth-blown glass to evoke nature's magnitude.

From our origins as bulb and fixture manufacturers, we're ready to reveal our first fully holistic lighting solution.