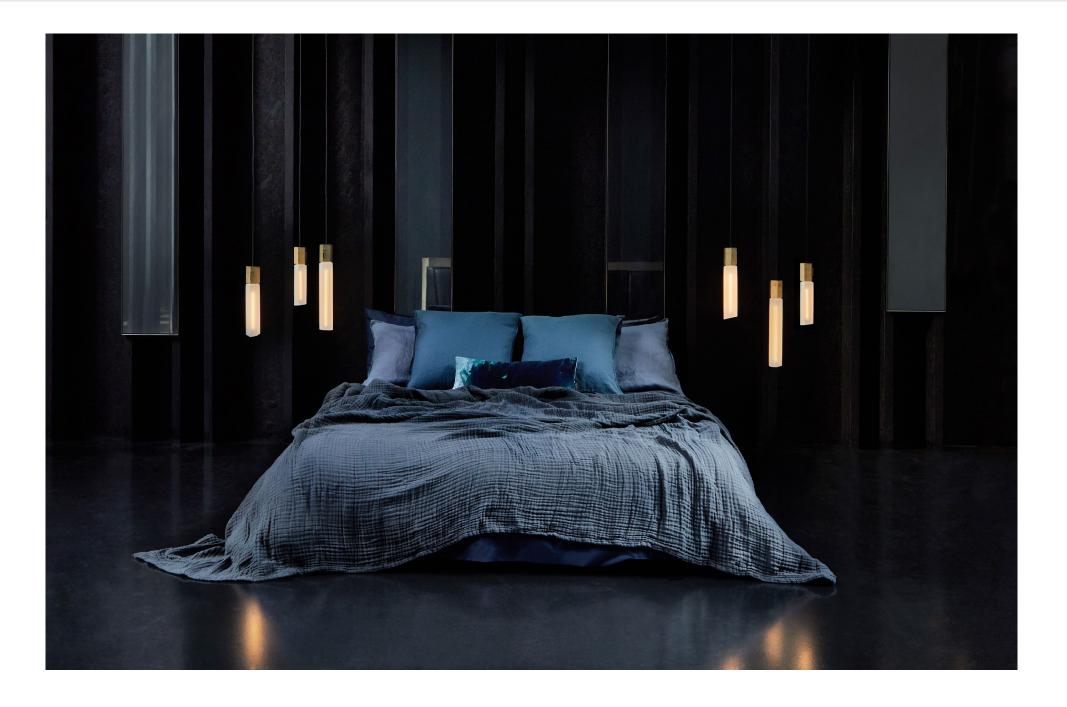

# Infinite display possibilities

The constellation-like ceiling network of nodes and connector cables makes this piece super adaptable, whilst enabling multiple units to join together.

Celebrating the incredible versatility of brass, the Basalt Touch Lamp exudes an understated elegance that showcases the robust material's timeless allure.

The interplay between smooth and textured finishes makes this a highly tactile experience for its user, culminating in the three-step touch dimming control integrated into the body.