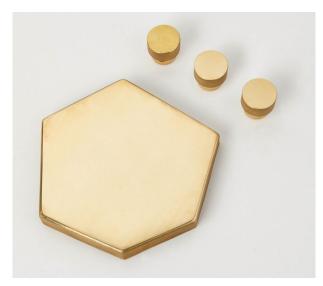

## Comprises:

- 3 translucent matte borosilicate glass LED bulbs in different sizes
- 3 uniquely shaped sandcast and polished solid brass pendants with 4.5 metre black anti-kink cords
- 3 sandcast and polished solid brass nodes
- 1 ceiling rose that houses all three pendants and connector cable
- 1 connector cable that joins multiple units together as unified system