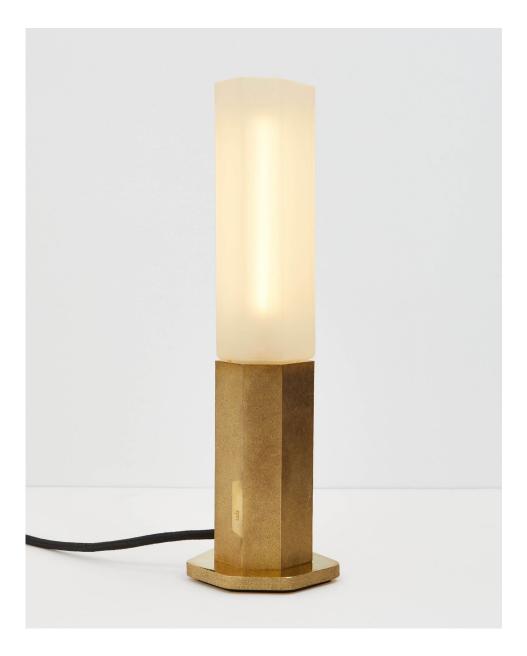

# Infinite display possibilities

The constellation-like ceiling network of nodes and connector cables makes this piece super adaptable, whilst enabling multiple units to join together.

Celebrating the incredible versatility of brass, the Basalt Touch Lamp exudes an understated elegance that showcases the robust material's timeless allure.

The interplay between smooth and textured finishes makes this a highly tactile experience for its user, culminating in the three-step touch dimming control integrated into the body.

# Specifications:

120 / 240V, Luminaire Class II Three-step touch dimming

#### Bulb

Ø55mm x L267mm 6W, 450 Lumens 2700K, CRI > 95 **Touch Lamp** 87mm x 141mm 2.5m Black anti-kink cord Max Wattage 60W

*Assets available* Press release, lifestyle & product photography

*RRP* Ceiling Light £1,280 | \$1,700 | €1,400 Touch Lamp £300 | \$350 | €330