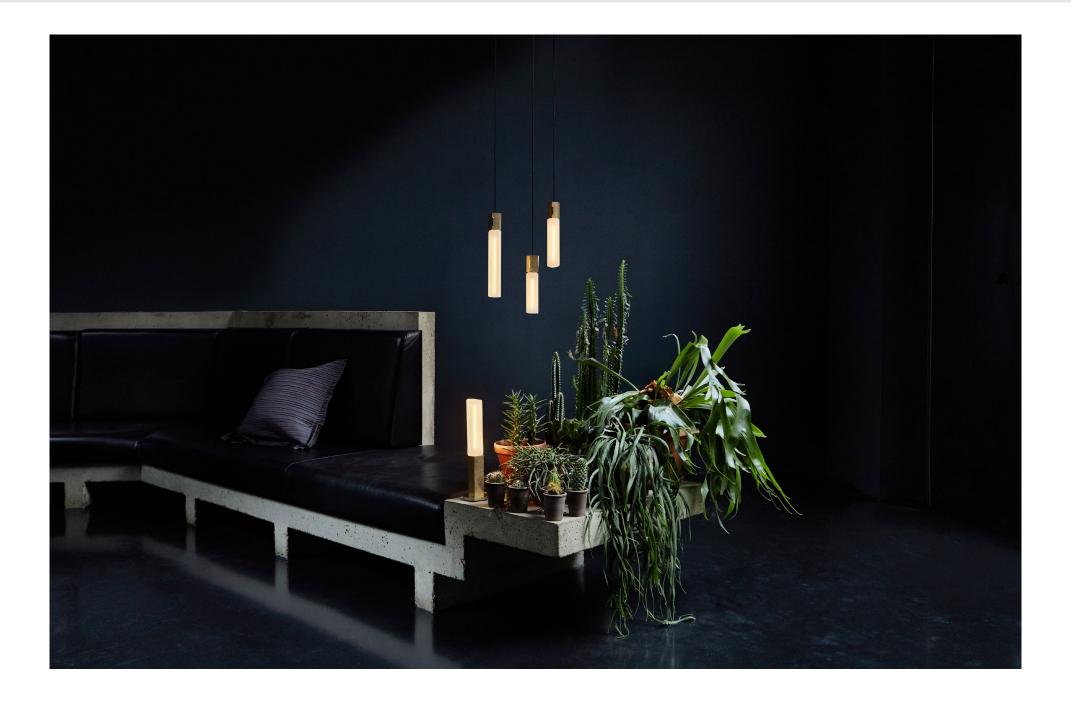

# tala.

BASALT LAUNCH 2018

Inspired by the thousands of extruded basalt columns that make up the Giant's Causeway, Basalt unites sandcast solid brass and mouth-blown glass to evoke nature's magnitude.

From our origins as bulb and fixture manufacturers, we're ready to reveal our first fully holistic lighting solution.

### Description:

Irregular hexagonal columns emitting an ambient light, inspired by the epic rock formations of the Giant's Causeway

## Reason why:

Heightened tactile experience that brings us closer to nature

With a delicately angular form, the Basalt Ceiling Light is an expression of nature's mathematical beauty.

The distinctive irregular hexagonal pattern is reimagined for the modern interior, seamlessly combining robust materials with ambient lighting to enhance the mood of a space.

# Infinite display possibilities

The constellation-like ceiling network of nodes and connector cables makes this piece super adaptable, whilst enabling multiple units to join together.

Celebrating the incredible versatility of brass, the Basalt Touch Lamp exudes an understated elegance that showcases the robust material's timeless allure.

The interplay between smooth and textured finishes makes this a highly tactile experience for its user, culminating in the three-step touch dimming control integrated into the body.