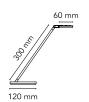

MountingTableEnvironmentIndoorFinishChromeWeight0.8 Kg

Light sources available

 $36 \times TOP \ LED \ 4W \ Dimming \ 3000K \ CRI80 \ 97 Im$ 

Emergency Without Voltage 100-240/24V

Power 4W
Battery No
Supply included Yes