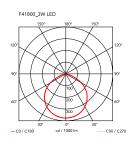

MountingTableEnvironmentIndoorFinishChromeWeight0.8 Kg

Light sources available

 $36 \times TOP \ LED \ 4W \ Dimming \ 3000K \ CRI80 \ 97 Im$ 

Emergency Without Voltage 100-240/24V

Power 4W
Battery No
Supply included Yes