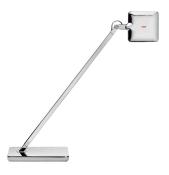

## Mini Kelvin LED

by Antonio Citterio, 2011

Table lamp providing direct light. Head in pressofused aluminium, diffuser in photo-engraved methacrylate with aluminate surround. Power pack on plug, base in pressofused zamak. Directionable head. ON/OFF switch with Soft Touch technology and light flow adjustment to 2 intensities (100% – 50% – 0%). Power pack on plug with interchangeable plugs.

Materials

Aluminum

Colors

F4180057 - Chrome