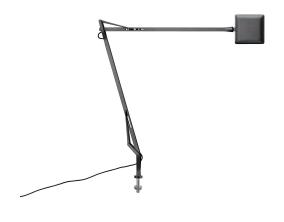

## Kelvin Edge Desk support (visible cable)

by Antonio Citterio, 2015

Adjustable table lamp providing direct light. Aluminium painted or chromed body, with die cast head, joints and forks, and extruded arms. Diffuser in photoengraved polycarbonate and aluminate on the perimeter. Edge Lighting technology light source. Optical switch sensor placed on the head that provide 3-step dimming function and color temperature adjustment at 2700K or 3200K. Power cord length 150 cm. Plug-in power supply with interchangeable plugs.