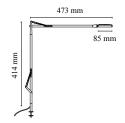

Mounting Desk support with visible cable

Environment Indoor

Finish White, Chrome, Black, Titanium

Weight 0,6 Kg

1 x EDGE LIGHTING 7W Dimmer K 2700/ 3200K CRI90 306lm Light sources available

Emergency Without