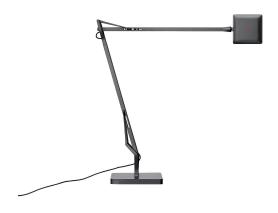

## Kelvin Edge Base

by Antonio Citterio , 2015

Adjustable table lamp providing direct light. Aluminium painted or chromed body, with die cast head, joints and forks, and extruded arms. Diffuser in photoengraved polycarbonate and aluminate on the perimeter. Edge Lighting technology light source. Optical switch sensor placed on the head that provide 3-step dimming function and color temperature adjustment at 2700K or 3200K. Power cord length 150 cm. Plug-in power supply with interchangeable plugs.

Table Mounting Indoor Environment

Finish White, Chrome, Black, Titanium

Weight

1 x EDGE LIGHTING 7W Dimmer K 2700/ 3200K CRI90 306lm Light sources available

Emergency Without

Switching Optical switch sensor placed on the head

100-240/24V Voltage

7W Power **Battery** No Supply included Yes

Materials Aluminum

Colors F3452030 - Black F3452009 - White

> F3452033 - Titanium F3452057 - Chrome