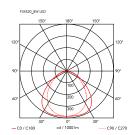

Table Mounting Indoor Environment

Finish White, Chrome, Black, Titanium

Weight

1 x EDGE LIGHTING 7W Dimmer K 2700/ 3200K CRI90 306lm Light sources available

Emergency Without

Switching Optical switch sensor placed on the head

100-240/24V Voltage

7W Power **Battery** No Supply included Yes

Materials Aluminum

Colors F3452030 - Black F3452009 - White

> F3452033 - Titanium F3452057 - Chrome