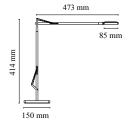

## Kelvin Edge Base

by Antonio Citterio , 2015

Adjustable table lamp providing direct light. Aluminium painted or chromed body, with die cast head, joints and forks, and extruded arms. Diffuser in photoengraved polycarbonate and aluminate on the perimeter. Edge Lighting technology light source. Optical switch sensor placed on the head that provide 3-step dimming function and color temperature adjustment at 2700K or 3200K. Power cord length 150 cm. Plug-in power supply with interchangeable plugs.

Table Mounting Indoor Environment

Finish White, Chrome, Black, Titanium

Weight

1 x EDGE LIGHTING 7W Dimmer K 2700/ 3200K CRI90 306lm Light sources available

Emergency Without

Switching Optical switch sensor placed on the head