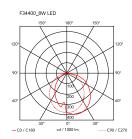

Mounting Table Indoor Environment

Finish Black nikel body/fumée diffusor, Brass body/

green diffusor

Weight 0,9 Kg

Light sources

available

42 x LED 8W 2700K Dimmer CRI85 248lm

Emergency Without