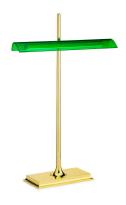

## Goldman

by Ron Gilad, 2013

Table lamp providing direct light. Aluminium structure with external transparent methacrylate diffuser and opal PC led diffuser. Optical switch sensor on the base that provide 3-step dimming function. A USB socket on the back of the base enables you to recharge the most common smartphones and tablets (max 1.5A). Adaptor on plug connector with interchangeable plugs. The power chord is 2.5 metres long

Optical switch on dimmable base with "Soft Touch" technology Switching

Voltage 220-240V

Power 8W Νo **Battery** Supply included Yes

Cord Length 2500 mm

Materials Aluminum, Methacrylate

Colors **1** F3440044 - Brass/Green

F3440030 - Black nikel/Fumée