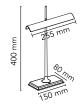

Mounting Table Indoor Environment

Finish Black nikel body/fumée diffusor, Brass body/

green diffusor

Weight 0,9 Kg

Light sources

available

42 x LED 8W 2700K Dimmer CRI85 248lm

Emergency Without

Optical switch on dimmable base with "Soft Touch" technology Switching

Voltage 220-240V

Power 8W Νo **Battery** Supply included Yes

Cord Length 2500 mm

Materials Aluminum, Methacrylate

Colors **1** F3440044 - Brass/Green