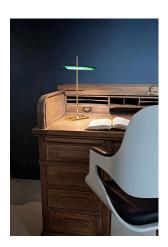

## Goldman

by Ron Gilad, 2013

Table lamp providing direct light. Aluminium structure with external transparent methacrylate diffuser and opal PC led diffuser. Optical switch sensor on the base that provide 3-step dimming function. A USB socket on the back of the base enables you to recharge the most common smartphones and tablets (max 1.5A). Adaptor on plug connector with interchangeable plugs. The power chord is 2.5 metres long