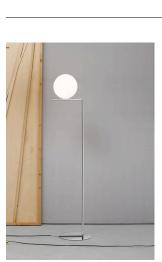

## IC Lights Floor 1 by Michael Anastassiades , 2014

€ 🐝 🖓 Р 🗆

Floor lamp providing diffused light. Frame in brass, brushed and transparent varnished or chrome steel. Blown glass opal diffuser. Dimmer on the power chord.