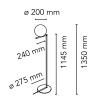

| Mounting                   | Floor                                                                   |
|----------------------------|-------------------------------------------------------------------------|
| Environment                | Indoor                                                                  |
| Finish                     | Brushed brass, Chrome                                                   |
| Weight                     | 5.0 Kg                                                                  |
| Light sources<br>available | 1 x LED E14 8W Dim. T28 3000K 700lm -<br>RF26565                        |
| Emergency                  | Without                                                                 |
| Switching                  | Dimmer on the power chord                                               |
| Voltage                    | 220-240V                                                                |
| Power                      | MAX 60W                                                                 |
| Battery                    | No                                                                      |
| Supply included            | No                                                                      |
| Materials                  | Blown glass, Brass, Steel                                               |
| Colors                     | <ul> <li>F3173057 - Chrome</li> <li>F3173059 - Brushed brass</li> </ul> |