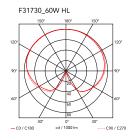

| Mounting                   | Floor                                                                   |
|----------------------------|-------------------------------------------------------------------------|
| Environment                | Indoor                                                                  |
| Finish                     | Brushed brass, Chrome                                                   |
| Weight                     | 5.0 Kg                                                                  |
| Light sources<br>available | 1 x LED E14 8W Dim. T28 3000K 700lm -<br>RF26565                        |
| Emergency                  | Without                                                                 |
| Switching                  | Dimmer on the power chord                                               |
| Voltage                    | 220-240V                                                                |
| Power                      | MAX 60W                                                                 |
| Battery                    | No                                                                      |
| Supply included            | No                                                                      |
| Materials                  | Blown glass, Brass, Steel                                               |
| Colors                     | <ul> <li>F3173057 - Chrome</li> <li>F3173059 - Brushed brass</li> </ul> |