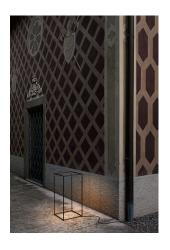

## **Ipnos**

by Nicoletta Rossi and Guido Bianchi, 2014

Floor lamp providing diffused light. Extruded aluminium frame 10x10x1 gratiné and anodized in various finishes. Led on the top edges incorporated in the extrusions and protected by transparent PC diffusers. Driver on plug, dimmable switch on chord.

## **Ipnos**

by Nicoletta Rossi and Guido Bianchi , 2014

F3125000