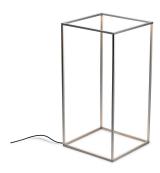

## **Ipnos**

by Nicoletta Rossi and Guido Bianchi, 2014

Floor lamp providing diffused light. Extruded aluminium frame 10x10x1 gratiné and anodized in various finishes. Led on the top edges incorporated in the extrusions and protected by transparent PC diffusers. Driver on plug, dimmable switch on chord.

Mounting Floor Environment Indoor

Finish Anodized black, Anodized natural, Anodized

Weight 0.8 Kg

Light sources

available

196 x TOP LED 15W 2700K CRI85 665lm

Without **Emergency** Voltage 100-240/24V

15W Power No Battery Supply included Νo

Materials Aluminum, Polycarbonate

Colors F3120030 - Anodized black

> F3120054 - Anodized natural F3120046 - Anodized bronze