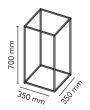

Mounting Floor Environment Indoor

Finish Anodized black, Anodized natural, Anodized

Weight 0.8 Kg

Light sources

available

196 x TOP LED 15W 2700K CRI85 665lm

Without **Emergency** Voltage 100-240/24V

15W Power No Battery Supply included Νo