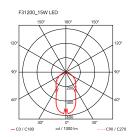

Mounting Floor Environment Indoor

Finish Anodized black, Anodized natural, Anodized

Weight 0.8 Kg

Light sources

available

196 x TOP LED 15W 2700K CRI85 665lm

Without **Emergency** Voltage 100-240/24V

15W Power No Battery Supply included Νo