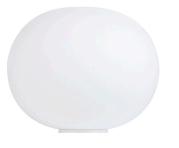

## **Glo-Ball Basic 1**

by Jasper Morrison , 1998

€ 🕵 🖓 🖓 🗐

Table/desk lamp providing diffused light. Diffuser consisting of an externally acidetched, hand blown, flashed opaline glass and a die-cast aluminum threaded ring nut with alodine plating finish. 30% fiberglass reinforced injection-molded polyamide base. Gray painted, die-cast aluminum diffuser support.On the cable there is the electronic dimmer which allows the regulation of light brightness.