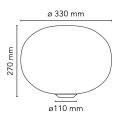

| Mounting                   | Table                                                                                                          |
|----------------------------|----------------------------------------------------------------------------------------------------------------|
| Environment                | Indoor                                                                                                         |
| Finish                     | White                                                                                                          |
| Weight                     | 2.6 Kg                                                                                                         |
| Light sources<br>available | 1 x HSGS E27 150W 2900K 2870lm - RF20358                                                                       |
| Emergency                  | Without                                                                                                        |
| Switching                  | On the cable there is the electronic dimmer<br>which allows the regulation of light brightness<br>with a dial. |
| Voltage                    | 220-240V                                                                                                       |
| Power                      | MAX 150W                                                                                                       |
| Battery                    | No                                                                                                             |
| Supply included            | Yes                                                                                                            |
| Cord Length                | 1900 mm                                                                                                        |
| Materials                  | Aluminum, Blown glass, Plastic                                                                                 |
| Colors                     | F3021000 - White                                                                                               |