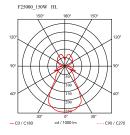

Weight 2.7 Kg

Light sources available

1 x LED E27 8W 2700K 900lm - RF25314

Emergency Without Voltage 220-250V

Power 1x MAX 105W

Battery No Supply included Yes

Cord Length 3900 mm

Materials Polymethylmethacrylate, Steel