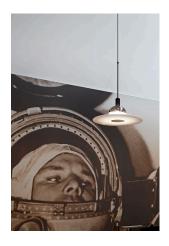

## Frisbi

by Achille Castiglioni , 1978

Suspension lamp providing direct, diffused and reflected light. Opaline polymethylmethacrylate (PMMA) injection-molded diffuser plate suspended by three fine steel cables. Polished, nickel-plated, and zapon-varnished stamped sheet metal reflector painted gloss-white inside. Black painted, injection-molded ABS ceiling fitting and rose.