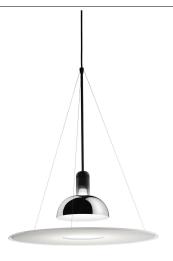

## Frisbi

by Achille Castiglioni , 1978

Suspension lamp providing direct, diffused and reflected light. Opaline polymethylmethacrylate (PMMA) injection-molded diffuser plate suspended by three fine steel cables. Polished, nickel-plated, and zapon-varnished stamped sheet metal reflector painted gloss-white inside. Black painted, injection-molded ABS ceiling fitting and rose.

730 mm 3900 mm 3900 mm

C € (\$\frac{10}{20} \bigcap \frac{10}{20} \bigcap \bigcap \frac{10}{20} \bigcap \bigcap \bigcap \frac{10}{20} \bigcap \bigcap

MountingPendantEnvironmentIndoor

Finish Polished chrome

Weight 2.7 Kg

Light sources available

1 x LED E27 8W 2700K 900lm - RF25314

Emergency Without Voltage 220-250V

Power 1x MAX 105W

Battery No Supply included Yes

Cord Length 3900 mm

Materials Polymethylmethacrylate, Steel

Colors F2500000 - Polished chrome