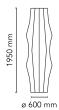

MountingFloorEnvironmentIndoorFinishCocoonWeight10.5 Kg

Light sources 4 x HSGSA E27 46 available 4 x LED E27 8W 2

4 x HSGSA E27 46W 2700K 700lm - RF23158 4 x LED E27 8W 2700K 740lm - RF25323 4 x LED E27 8W 3000K 740lm - RF25317 4 x LED E27 13W 3000K T38 1400lm - RF25535

Emergency Without

Switching On the cable there is the electronic dimmer

which allows the regulation of light brightness

with a dial.

 Voltage
 220-240V

 Power
 4x MAX 60W

Battery No Supply included Yes

Materials Cocoon, Steel