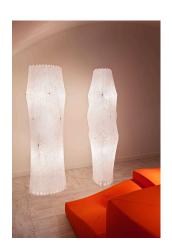

## **Fantasma**

by Tobia Scarpa, 1961

Floor lamp providing diffused light. White powder coated internal steel structure sprayed with a unique "cocoon" resin to create the diffuser which is then protected by a transparent sprayed on finish. On the cable there is the electronic dimmer which allows the regulation of light brightness.