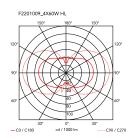

MountingFloorEnvironmentIndoorFinishCocoonWeight10.5 Kg

Light sources 4 x HSGSA E27 46 available 4 x LED E27 8W 2

4 x HSGSA E27 46W 2700K 700lm - RF23158 4 x LED E27 8W 2700K 740lm - RF25323 4 x LED E27 8W 3000K 740lm - RF25317 4 x LED E27 13W 3000K T38 1400lm - RF25535