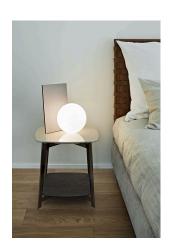

## **Extra Table**

by Michael Anastassiades, 2015

Table lamp providing diffuse light. Painted or anodized aluminium body made by CNC machining. Hand-blown opal glass diffuser. Power cord length 200 cm, with dimmer switch that provide ON-OFF functions and 10-100% light adjustment. Plug-in power supply with interchangeable plugs