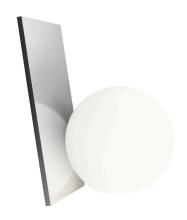

## **Extra Table**

by Michael Anastassiades, 2015

Table lamp providing diffuse light. Painted or anodized aluminium body made by CNC machining. Hand-blown opal glass diffuser. Power cord length 200 cm, with dimmer switch that provide ON-OFF functions and 10-100% light adjustment. Plug-in power supply with interchangeable plugs