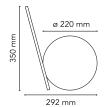

Table

Indoor

Voltage 100-240/24V

Power 16W
Battery No
Supply included Yes

Materials Aluminum, Blown glass

Colors F2130046 - Anodized bronze F2130004 - Silver

F2130033 - Anodized graphite