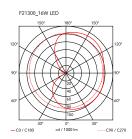

Environment
Finish
Weight
Light sources
available

Mounting

4,3 Kg 1 x COB LED 16W Dimmer 2700K CRI83 954lm

Silver, Anodized bronze, Anodized graphite

Emergency Without

Switching Dimmer switch on the power cable