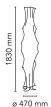

MountingFloorEnvironmentIndoorFinishCocoonWeight10 Kg

Emergency Without

Switching On the cable there is the electronic dimmer

which allows the regulation of light brightness

with a dial.

 Voltage
 220-240V