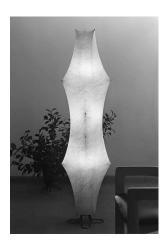

## Fantasma Piccolo

by Tobia Scarpa, 1961

Floor lamp providing diffused light. White powder coated internal steel structure sprayed with a unique "cocoon" resin to create the diffuser which is then protected by a transparent sprayed on finish. On the cable there is the electronic dimmer which allows the regulation of light brightness.