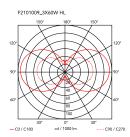

 Power
 3x MAX 60W

Battery No Supply included Yes

Materials Cocoon, Steel

Colors F2101009 - Cocoon