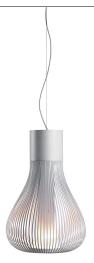

## Chasen

by Patricia Urquiola, 2007

Suspension lamp providing diffused lighting. Chemically photoetched stainless steel body and borosilicate diffuser. Liquid paint protection. Die-cast aluminum base, 30% fiberglass-reinforced polyamide ceiling rose attached to a pressed and galvanized steel ceiling fixture. In this version the light emission can be adjusted by means of a mechanical movement that opens the louvers, thereby varying the shape of the luminaire. Steel suspension cable, FEP/PVC power cord of the same color as the luminaire.

3700 mm Cord Length

Materials Aluminum, Glass, Stainless steel

Colors F1636009 - White

F1636030 - Black