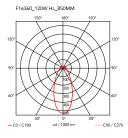

760/850 mm 3700 mm ø 285/485 mm

(€ 🕼 🕌 📙

Pendant Mounting Indoor Environment Finish White, Black

Weight 6.5 Kg

Light sources available 1 x PAR38 120W 2700K Cool/B.FL 872lm -

RF24480

Emergency With 220-250V Voltage 120W Power Battery Νo Supply included Yes