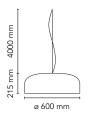

€€ ∰ ₹

| Mounting                   | Pendant                                                                                |
|----------------------------|----------------------------------------------------------------------------------------|
| Environment                | Indoor                                                                                 |
| Finish                     | White, MUD, Black                                                                      |
| Weight                     | 5 Kg                                                                                   |
| Light sources<br>available | 1 x HD R7s 230W Dimmable 115MM Pro 2950K<br>5000lm - RF19252                           |
| Emergency                  | Without                                                                                |
| Voltage                    | 220-250V                                                                               |
| Power                      | MAX 230W                                                                               |
| Battery                    | No                                                                                     |
| Supply included            | Yes                                                                                    |
| Cord Length                | 4000 mm                                                                                |
| Materials                  | Aluminum, Methacrylate                                                                 |
| Colors                     | <ul> <li>F1360030 - Black</li> <li>F1360009 - White</li> <li>F1360021 - Mud</li> </ul> |