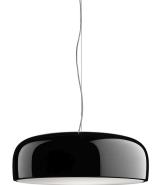

## **Smithfield Suspension**

by Jasper Morrison , 2009

Suspension lamp with direct light. Aluminium body. Available in gloss black, white or MUD. Injection-moulded opalescent methacrylate diffuser. Steel ceiling attachment with steel suspension cable. Three-pole electric cable in PTFE double insulation, working length 400 cm.