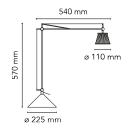

## **Archimoon Soft**

by Philippe Starck, 1998

Task lamp providing direct and diffused light. Acid-etched pressed borosilicate glass internal diffuser. Plissé cloth external diffuser. Gray painted die-cast aluminum diffuser support. Gray painted assembly composed of extruded aluminum arms, steel tie rods, stainless steel springs, and 50% fiberglass reinforced, injection-molded polyamide joints. Gray painted die-cast Zamak BASE.