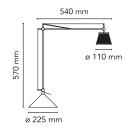

Mounting Base Indoor Environment

Finish Aluminized silver

5.3 Kg Weight

1 x HSGS G9 33W 2700K Halopin Pro 460lm -

Light sources available RF18863

1 x LED G9 2,3W No Dim 3000K 200lm -

RF25320

Without **Emergency** 