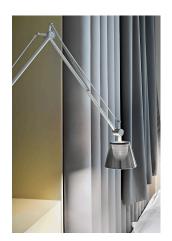

## Archimoon K

by Philippe Starck, 2004

Task lamp providing direct and diffused light. Acid-etched pressed borosilicate glass internal diffuser. Injection-molded PC (polycarbonate) diffuser, vacuum-aluminized inside. Gray painted die-cast aluminum diffuser support. Gray painted assembly composed of extruded aluminum arms, steel tie rods, stainless steel springs, and 50% fiberglass reinforced, injection-molded polyamide joints. Gray painted die-cast Zamak BASE.