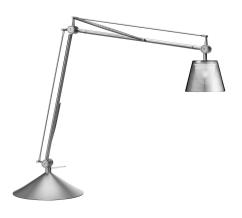

## Archimoon K

by Philippe Starck, 2004

Task lamp providing direct and diffused light. Acid-etched pressed borosilicate glass internal diffuser. Injection-molded PC (polycarbonate) diffuser, vacuum-aluminized inside. Gray painted die-cast aluminum diffuser support. Gray painted assembly composed of extruded aluminum arms, steel tie rods, stainless steel springs, and 50% fiberglass reinforced, injection-molded polyamide joints. Gray painted die-cast Zamak BASE.