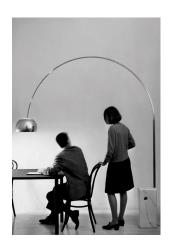

## Arco

by Achille & Pier Giacomo Castiglioni , 1962

Floor lamp providing direct light. White Carrara marble base. Satin-finish stainless steel telescopic stem. Pressed, polished and zapon-varnished aluminum swiveling and height-adjustable reflector.