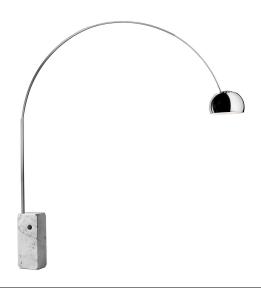

## Arco

by Achille & Pier Giacomo Castiglioni , 1962

Floor lamp providing direct light. White Carrara marble base. Satin-finish stainless steel telescopic stem. Pressed, polished and zapon-varnished aluminum swiveling and height-adjustable reflector.

2500/2120 mm 1510/1850 mm 2500/2120 mm

240 mm

C € 🕼 🕌 🗓

MountingFloorEnvironmentIndoorFinishMarbleWeight63.8 Kg

 $\begin{array}{ll} \textbf{Light sources} & 1 \times \text{LED E27 8W 2700K 560lm - RF25569} \\ \textbf{available} & \end{array}$ 

Emergency Without
Switching on/off switch
Voltage 220-240V
Power MAX 100W

Battery No Supply included Yes

Cord Length 2700 mm

Materials Aluminum, Marble, Stainless steel

Colors F0300000 - Marble