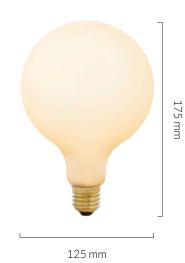

# 6 WATT | 540 LUMENS | 2700K

Individually sandblasted, smooth dimmable LED filament lamp made of mouth-blown glass. This lamp uses 6 Watts of power and achieves 540 Lumens at a CRI of 95. It has an IP54 rating.

### LAMP

Shape: G125

Materials: Brass cap, mouth-blown glass

Finish: Matte porcelain Beam angle: 360' Base: E27 Weight: 0.114 kg

Working temperature: -5C to 40C

Warm up time: Instant Warranty: 3 years

Safety tag: Tala CE 6W 240V 50HZ DATE