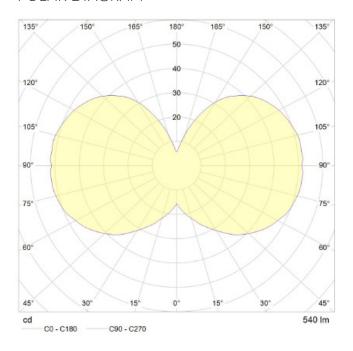

## POLAR DIAGRAM

## PERFORMANCE

| CRI (colour rendering index)             | 95              |
|------------------------------------------|-----------------|
| Lamp lumen output                        | 540             |
| Luminaire circuits per watt (LM/W)       | 90              |
| Lifetime (TM-21) (hours) & Switch Cycles | 30,000 & 30,000 |
| Colour Temperature                       | 2700K           |
| Power factor                             | 0.9             |