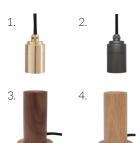

### **BEST PAIRED WITH**

- 1. Brass Pendant
- 2. Graphite Penant
- 3. Walnut Touch Lamp
- 4. Oak Touch Lamp