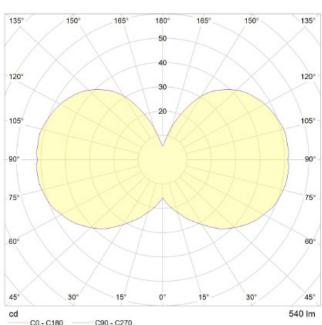

# POLAR DIAGRAM

# 6 WATT | 540 LUMENS | 2700K

Individually sandblasted, smooth dimmable LED filament lamp made of mouth-blown glass. This lamp uses 6 Watts of power and achieves 540 Lumens at a CRI of 95. It has an IP54 rating.