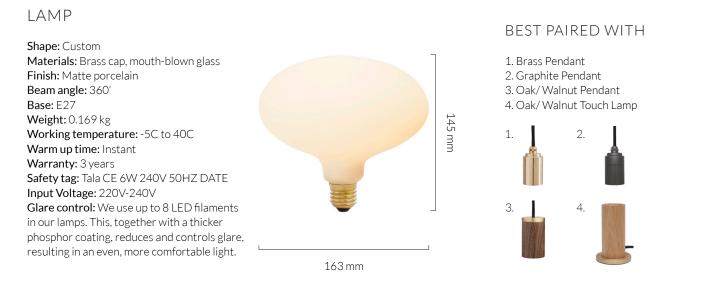

# 6 WATT | 540 LUMENS | 2700K

Individually sandblasted, smooth dimmable LED filament lamp made of mouth-blown glass. This lamp uses 6 Watts of power and achieves 540 Lumens at a CRI of 95. It has an IP54 rating.