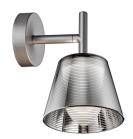

## Romeo Babe K Wall

by Philippe Starck, 2004

Wall sconce providing diffused lighting. Injection-molded polycarbonate external diffuser completely finished with highvacuum aluminization process. Gray painted die-cast aluminum diffuser and lamp support. Gray painted, injection-molded polycarbonate wall fitting and rose.

Wall Mounting Environment Indoor

Aluminized silver Finish

Weight 0.5 Kg

1 x HSGS G9 33W 2700K Halopin Pro 460lm -RF18863 1 x LED G9 2,3W No Dim 3000K 200lm -RF25320 Light sources available

Emergency Without 220-250V Voltage MAX 40W Power

Battery Νo Supply included Yes

Materials Glass, Polycarbonate, Stainless steel

Colors F6191000 - Aluminized silver