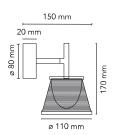

Wall Mounting Environment Indoor

Aluminized silver Finish

Weight 0.5 Kg

1 x HSGS G9 33W 2700K Halopin Pro 460lm -RF18863 1 x LED G9 2,3W No Dim 3000K 200lm -RF25320 Light sources available

Emergency Without 220-250V Voltage MAX 40W Power