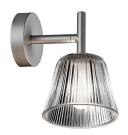

## Romeo Babe Wall

by Philippe Starck , 1996

Wall sconce providing diffused lighting. Acid-etched pressed borosilicate glass internal diffuser. Pressed clear glass shade. Gray painted die-cast aluminum diffuser and lamp support. Gray painted, injection-molded polycarbonate wall fitting and rose.