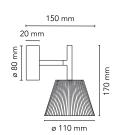

Wall Mounting Environment Indoor Finish Glass Weight 0.5 Kg

Light sources available

1 x HSGS G9 33W 2700K Halopin Pro 460lm -RF18863 1 x LED G9 2,3W No Dim 3000K 200lm -RF25320

**Emergency** Without 220-250V Voltage Power MAX 40W