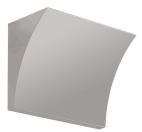

## Pochette

Mounting

by Rodolfo Dordoni , 2003

Wall lamp providing indirect light. Pressure die-cast Zamak alloy structure. Molded steel, galvanized white wall attachment containing the wall attachment system as well as the electrical devices. Pochette has a single dimmable light source in the traditional recessed series.

Environment Indoor Finish Chrome, Grey, Shiny white Weight 1.6 Kg 1 x HD R7s 160W ECO 2900K 3100lm -RF20131 Light sources available Without Emergency 220-250V Voltage Power MAX 200W No Battery Supply included Yes Materials Zamak Colors F9700020 - Grey F9700057 - Chrome F9700009 - Shiny white