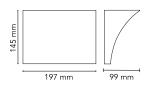

Environment Indoor Finish Chrome, Grey, Shiny white Weight 1.6 Kg 1 x HD R7s 160W ECO 2900K 3100lm -RF20131 Light sources available Without Emergency 220-250V Voltage Power MAX 200W No Battery Supply included Yes Materials Zamak Colors F9700020 - Grey F9700057 - Chrome F9700009 - Shiny white