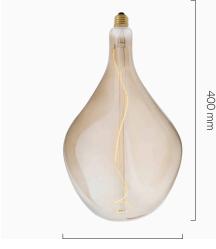

# 5 WATT | 220 LUMENS | 2200K

Decorative LED filament lamp made of mouth-blown glass. This lamp uses 5 Watts of power and achieves 220 Lumens at a CRI of 95. It has an IP54 rating.

#### LAMP

Shape: Custom

Materials: Brass cap, mouth-blown glass

Finish: Iron tinted Beam angle: 360' Base: E27 Weight: 0.413 kg

Working temperature: -5C to 40C

Warm up time: Instant Warranty: 3 years

Safety tag: Tala CE 5W 240V 50HZ DATE

200 mm