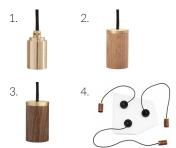

#### **BEST PAIRED WITH**

- 1. Brass Pendant
- 2. Oak Pendant
- 3. Walnut Pendant
- 4. Voronoi Ceiling Plate