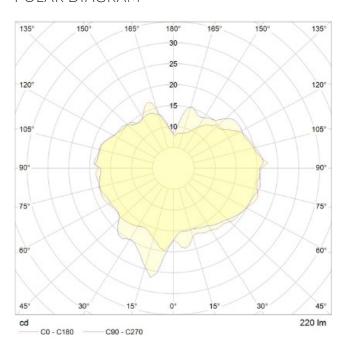

#### POLAR DIAGRAM

#### PERFORMANCE

| CRI (colour rendering index)             | 95              |
|------------------------------------------|-----------------|
| Lamp lumen output                        | 220             |
| Luminaire circuits per watt (LM/W)       | 44              |
| Lifetime (TM-21) (hours) & Switch Cycles | 15,000 & 15,000 |
| Colour Temperature                       | 2200K           |
| Power factor                             | 0.9             |