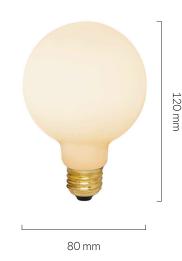

# 6 WATT | 540 LUMENS | 2700K

Individually sandblasted, smooth dimmable LED filament lamp made of mouth-blown glass. This lamp uses 6 Watts of power and achieves 540 Lumens at a CRI of 95. It has an IP54 rating.

### LAMP

Shape: G80

Materials: Brass cap, mouth-blown glass

Finish: Matte porcelain Beam angle: 360' Base: E27 Weight: 0.069 kg

Working temperature: -5C to 40C

Warm up time: Instant Warranty: 3 years

Safety tag: Tala CE 6W 240V 50HZ DATE