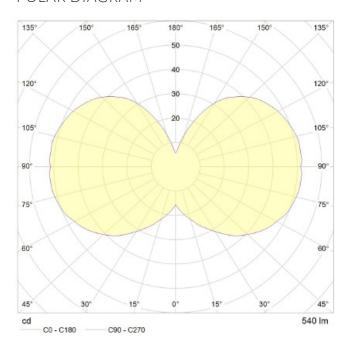

.



#### **BEST PAIRED WITH**

1. Brass Pendant

2. Graphite Pendant







#### PERFORMANCE

| CRI (colour rendering index)             | 95              |
|------------------------------------------|-----------------|
| Lamp lumen output                        | 540             |
| Luminaire circuits per watt (LM/W)       | 90              |
| Lifetime (TM-21) (hours) & Switch Cycles | 30,000 & 30,000 |
| Colour Temperature                       | 2700K           |
| Power factor                             | 0.9             |

# DIMMING

Dimmable: Yes

Dimming type: Trailing edge

Recommended EU Dimmer: Varilight - V-pro JXP401 Recommended US Dimmer: Lutron - Diva DVELV-300P-XX

(X denotes faceplate colour)

A full list of compatible dimmers is available on request.

## POLAR DIAGRAM



#### **OUTER CARTON**

Pc/ Ctn: 50 Gross weight: 6.1kg Length: 46cm Width: 46cm Height: 30cm

### IES/LDT FILE

Available upon request.

EAN UK: 5060400150182