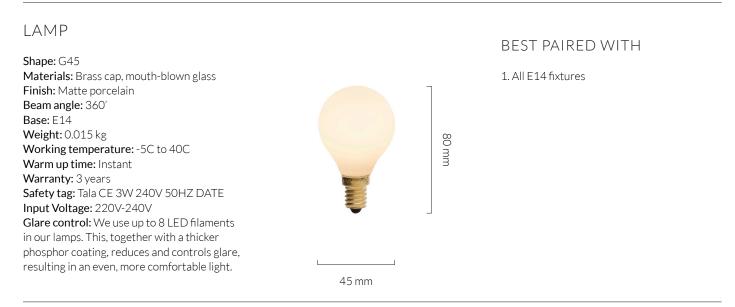

# 3 WATT | 210 LUMENS | 2700K

Individually sandblasted, smooth dimmable LED filament lamp made of mouth-blown glass. This lamp uses 3 Watts of power and achieves 210 Lumens at a CRI of 95. It has an IP54 rating.