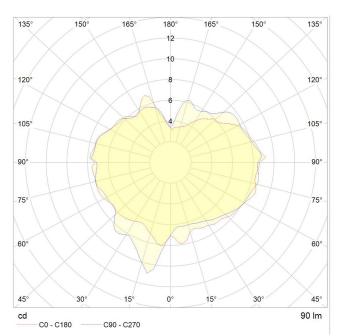

| 70              |
| Lifetime (TM-21) (hours) & Switch Cycles | 30,000 & 30,000 |
| Colour Temperature                       | 2700K           |
| Power factor                             | 0.9             |

## DIMMING

Dimmable: Yes Dimming type: Trailing edge Recommended EU Dimmer: Varilight - V-pro JXP401 Recommended US Dimmer: Lutron - Diva DVELV-300P-XX (X denotes faceplate colour)

A full list of compatible dimmers is available on request.

## OUTER CARTON

Pc/Ctn: 100 Gross weight: 3.2kg Length: 52m Width: 28cm Height: 20cm IES/LDT FILE

Available upon request.

EAN UK: 5060400150175



www.talaled.com | hello@talaled.com | +44 (0) 20 3026 3246

Specification subject to change without notice. Refer to our website for the most recent product documentation.

### POLAR DIAGRAM