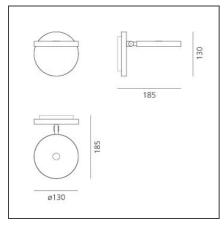

## **TECHNICAL DRAWINGS**

| FEATURES                                         |                                 |                                                                 |                                               |
|--------------------------------------------------|---------------------------------|-----------------------------------------------------------------|-----------------------------------------------|
| Article Code:<br>Colour:<br>Installation:        | 1730040A<br>Gloss black<br>Wall | Material:<br>Series:                                            | Aluminium<br>Design                           |
| DIMENSIONS                                       |                                 |                                                                 |                                               |
| Length:<br>Height:<br>Base Diameter:             | cm 18.5<br>cm 13<br>cm 13       | Impact Resistance:<br>Glow Wire Test:                           | N.D.<br>750                                   |
| INCLUDED SOURCES                                 |                                 |                                                                 |                                               |
| Category:<br>Number:<br>Watt:<br>Type:<br>Class: | LED<br>1<br>9W<br>0<br>A        | Color temperature (K):<br>CRI:                                  | 3000K<br>90                                   |
| LUMINAIRE                                        |                                 |                                                                 |                                               |
| Watt:<br>Voltage:                                | 9W<br>220V-240V                 | Delivered lumens output (lr<br>CCT:<br>Efficiency:<br>Efficacy: | <b>n):</b> 385lm<br>3000K<br>54%<br>42.74lm/W |