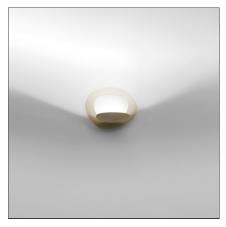

# Pirce micro wall LED

## **DESCRIPTION**

Specification: from a thin ceiling plate, gently descending waving spirals create enchanting effects of form and light.

## **FEATURES**

**Article Code:** 1248020A Material: Aluminum Colour: Gold Series: Design Installation: Wall

#### **DIMENSIONS**

cm 22 Glow Wire Test: 650 Length: Width: cm 16

Height: cm 14.8