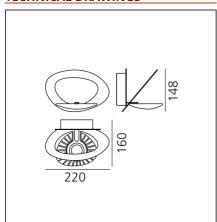

## **TECHNICAL DRAWINGS**

#### **DIMENSIONS**

cm 22 Glow Wire Test: 650 Length: Width: cm 16

Height: cm 14.8