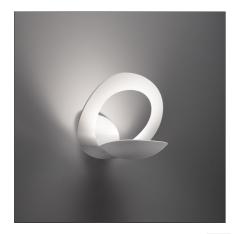

## DESIGN BY

Giuseppe Maurizio Scutellà

## DESCRIPTION

Wall lamp in painted aluminum, a range extension of the Pirce series.