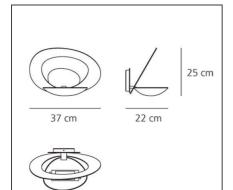

## **TECHNICAL DRAWINGS**

## **FEATURES**

| Article Code:        | 1240010A                | Material:              | Aluminum    |
|----------------------|-------------------------|------------------------|-------------|
| Colour:              | White                   | Series:                | Design      |
| Installation:        | Wall                    | Area contract:         | Residential |
| Environment:         | Indoor                  | Emission:              | Indirect    |
| DIMENSIONS           |                         |                        |             |
| Length:              | cm 22                   | Glow Wire Test:        | 650         |
| Width:               | cm 37                   |                        |             |
| Height:              | cm 25                   |                        |             |
| NOT INCLUDED S       | OURCES                  |                        |             |
| Category:            | HALO                    | Color Rendering:       | 1a          |
| Number:              | 1                       | Color temperature (K): | 3000K       |
| Watt:                | 230W                    |                        |             |
| Lbs:                 | Qt-de12                 |                        |             |
| Socket:              | R7s                     |                        |             |
| Duration (h):        | 2000h                   |                        |             |
| ALTERNATIVE SO       | URCES                   |                        |             |
| Category:            | LED                     |                        |             |
| Number:              | 1                       |                        |             |
| Watt:                | 11w                     |                        |             |
| Delivered lumens out | <b>put (lm):</b> 1110lm |                        |             |
| Туре:                | 2                       |                        |             |
| Socket:              | R7s                     |                        |             |
| Class:               | A                       |                        |             |
| LUMINAIRE            |                         |                        |             |
| Watt:                | 230W                    | CCT:                   | 2950K       |
| Voltage:             | 220V-240V               |                        |             |
|                      |                         |                        |             |