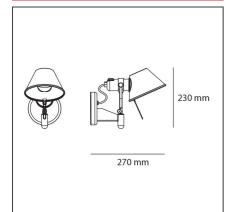

### **TECHNICAL DRAWINGS**

### DESCRIPTION

Wall support in polished aluminium; diffuser in matt anodised aluminium.

| FEATURES                            |                      |                        |                     |
|-------------------------------------|----------------------|------------------------|---------------------|
| Article Code:<br>Colour:            | A029250<br>Aluminium | Material:<br>Series:   | Aluminium<br>Design |
| Installation:                       | Wall                 |                        | 0                   |
| DIMENSIONS                          |                      |                        |                     |
| Height:                             | cm 23                |                        |                     |
| Depth:                              | cm 25                |                        |                     |
| NOT INCLUDED SOURCES                |                      |                        |                     |
| Category:                           | HALO                 | Color Rendering:       | 1a                  |
| Number:                             | 1                    | Color temperature (K): | 2900K               |
| Watt:                               | 77W                  |                        |                     |
| Lbs:                                | A60                  |                        |                     |
| Socket:                             | E27                  |                        |                     |
| Duration (h):                       | 1000h                |                        |                     |
| ALTERNATIVE SOURCES                 |                      |                        |                     |
| Category:                           | LED                  |                        |                     |
| Number:                             | 1                    |                        |                     |
| Watt:                               | 8W                   |                        |                     |
| Delivered lumens output (lm):1000lm |                      |                        |                     |
| Туре:                               | 2                    |                        |                     |
| Socket:                             | E27                  |                        |                     |
| Class:                              | A                    |                        |                     |