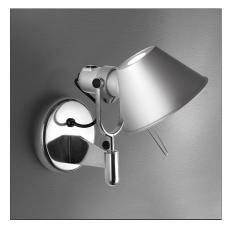

### DESCRIPTION

Wall support in polished aluminium; diffuser in matt anodised aluminium.

| FEATURES                            |                      |                        |                     |
|-------------------------------------|----------------------|------------------------|---------------------|
| Article Code:<br>Colour:            | A029250<br>Aluminium | Material:<br>Series:   | Aluminium<br>Design |
| Installation:                       | Wall                 |                        | 0                   |
| DIMENSIONS                          |                      |                        |                     |
| Height:                             | cm 23                |                        |                     |
| Depth:                              | cm 25                |                        |                     |
| NOT INCLUDED SOURCES                |                      |                        |                     |
| Category:                           | HALO                 | Color Rendering:       | 1a                  |
| Number:                             | 1                    | Color temperature (K): | 2900K               |
| Watt:                               | 77W                  |                        |                     |
| Lbs:                                | A60                  |                        |                     |
| Socket:                             | E27                  |                        |                     |
| Duration (h):                       | 1000h                |                        |                     |
| ALTERNATIVE SOURCES                 |                      |                        |                     |
| Category:                           | LED                  |                        |                     |
| Number:                             | 1                    |                        |                     |
| Watt:                               | 8W                   |                        |                     |
| Delivered lumens output (lm):1000lm |                      |                        |                     |
| Туре:                               | 2                    |                        |                     |
| Socket:                             | E27                  |                        |                     |
| Class:                              | A                    |                        |                     |