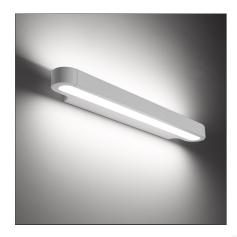

PRODUCT DATA SHEET

# **Talo parete 150 LED White - Dimmable**



### **DESIGN BY**

Neil Poulton

### **DESCRIPTION**



## **TECHNICAL DRAWINGS**



### **FEATURES**

| Article Code: | 1920010A | Material:                              | Aluminium,                                     |
|---------------|----------|----------------------------------------|------------------------------------------------|
| Colour:       | White    |                                        | methacrylate,                                  |
| Installation: | Wall     |                                        | polycarbonate                                  |
| Environment:  | Indoor   | Series:<br>Area contract:<br>Emission: | Design<br>Hospitality, null<br>Direct/indirect |

**Glow Wire Test:** 

750°C

#### **DIMENSIONS**

 Length:
 cm 150

 Width:
 cm 10

 Height:
 cm 4