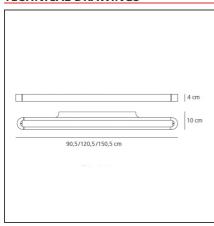

## **TECHNICAL DRAWINGS**

#### **DIMENSIONS**

 Length:
 cm 150

 Width:
 cm 10

 Height:
 cm 4