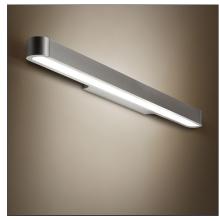

# **Talo parete 150 LED Silver - Undimmable**

## **FEATURES**

**Article Code:** 1919020A Colour: silver Installation: Wall **Environment:** Indoor

Material:

Series:

Area contract: **Emission:** 

**Glow Wire Test:** 

Service Life:

polycarbonate Design Hospitality, null Direct/indirect