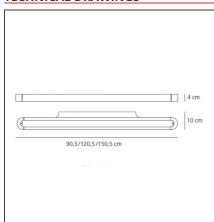

### **TECHNICAL DRAWINGS**

| FEATURES      |          |                 |                   |
|---------------|----------|-----------------|-------------------|
| Article Code: | 1918020A | Material:       | Aluminium,        |
| Colour:       | Silver   |                 | methacrylate,     |
| Installation: | Wall     |                 | polycarbonate     |
| Environment:  | Indoor   | Series:         | Design            |
|               |          | Area contract:  | Hospitality, null |
|               |          | Emission:       | Direct/indirect   |
| DIMENSIONS    |          |                 |                   |
| Length:       | cm 120   | Glow Wire Test: | 750°C             |

| Lengtn: | cm 120 |
|---------|--------|
| Width:  | cm 10  |
| Height: | cm 4   |