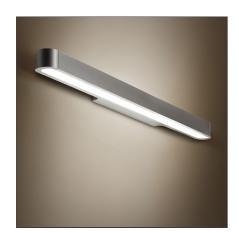

# **Talo parete 120 LED Silver - Dimmable**



### **DESIGN BY**

Neil Poulton

### **DESCRIPTION**



### **TECHNICAL DRAWINGS**



| FEATURES      |          |                 |                   |
|---------------|----------|-----------------|-------------------|
| Article Code: | 1918020A | Material:       | Aluminium,        |
| Colour:       | Silver   |                 | methacrylate,     |
| Installation: | Wall     |                 | polycarbonate     |
| Environment:  | Indoor   | Series:         | Design            |
|               |          | Area contract:  | Hospitality, null |
|               |          | Emission:       | Direct/indirect   |
| DIMENSIONS    |          |                 |                   |
| Length:       | cm 120   | Glow Wire Test: | 750°C             |

| Lengtn: | cm 120 |
|---------|--------|