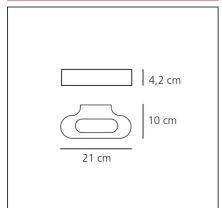

## TECHNICAL DRAWINGS

| FEATURES              |                |                                     |                   |
|-----------------------|----------------|-------------------------------------|-------------------|
| Article Code:         | 0615010A       | Material:                           | Aluminium,        |
| Colour:               | White          |                                     | methacrylate,     |
| Installation:         | Wall           |                                     | polycarbonate     |
| Environment:          | Indoor         | Series:                             | Design            |
|                       |                | Area contract:                      | Hospitality, null |
|                       |                | Emission:                           | Direct/indirect   |
| DIMENSIONS            |                |                                     |                   |
| Length:               | cm 21          | Glow Wire Test:                     | 750°C             |
| Width:                | cm 10          |                                     |                   |
| Height:               | cm 4.2         |                                     |                   |
|                       |                |                                     |                   |
| INCLUDED SOURCE       | ES             |                                     |                   |
| Category:             | LED            | Color temperature (K):              | 3000K             |
| Number:               | 1              |                                     |                   |
| Watt:                 | 20W            |                                     |                   |
| Delivered lumens outp | ut (lm):1500lm |                                     |                   |
| Туре:                 | 0              |                                     |                   |
| Class:                | А              |                                     |                   |
| LUMINAIRE             |                |                                     |                   |
| Watt:                 | 20W            | Delivered lumens output (lm):1344lm |                   |
| Voltage:              | 220V-240V      | сст:                                | 3000K             |
|                       |                | Efficiency:                         | 80%               |
|                       |                | Efficacy:                           | 67.19lm/W         |
|                       |                | CRI:                                | 90                |
|                       |                |                                     |                   |