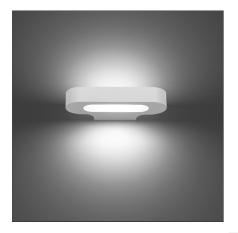

## Talo wall LED - White 3000K

**DESIGN BY** Neil Poulton

## DESCRIPTION

IP20 ⊕ 🐺 🕅 📧 @ Dimmerable: +**0**-