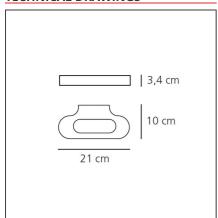

## **TECHNICAL DRAWINGS**

### **DIMENSIONS**

Height:

Socket:

Duration (h):

 Length:
 cm 21
 Glow Wire Test:
 850

 Width:
 cm 10

cm 3.4

R7s