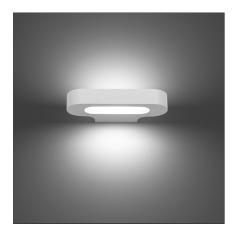

# **Talo Wall - White**

## **DESCRIPTION**

Wall lamp in painted die-cast aluminium. Dimmable.