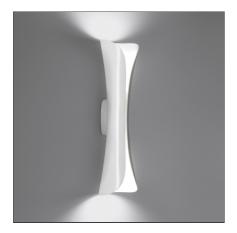

# **Cadmo Wall LED White**

IP20 🔔 🐺 📧 Dimmerable: +O-

## DESCRIPTION

Wall lamp, extending the range of Cadmo series.

### FEATURES

| Article Code:1373020AMaterial:ABSColour:WhiteSeries:DesignInstallation:WallArea contract:Hospitality,Environment:IndoorEmission:Indirect And IDIMENSIONSEmission:N/DUtildth:cm 13Impact Resistance:N/DWidth:cm 13Glow Wire Test:650Height:cm 54SolokSolokINCLUDED SOURCESLEDColor temperature (K):3000KNumber:2Yatt:10WDelivered lumens output (Im):460ImType:0Class:AASolok |                       |                                    |  |
|------------------------------------------------------------------------------------------------------------------------------------------------------------------------------------------------------------------------------------------------------------------------------------------------------------------------------------------------------------------------------|-----------------------|------------------------------------|--|
| Installation: Wall Area contract: Hospitality,<br>Environment: Indoor Resistance: Indirect And I<br>DIMENSIONS<br>Length: cm 13 Impact Resistance: N/D<br>Width: cm 13 Glow Wire Test: 650<br>Height: cm 54<br>INCLUDED SOURCES<br>Category: LED Color temperature (K): 3000K<br>Number: 2<br>Watt: 10W<br>Delivered lumens output (Im):460Im<br>Type: 0                     | rticle Code:          | ABS                                |  |
| Environment: Indoor Residential Indirect And I<br>DIMENSIONS<br>Length: cm 13 Impact Resistance: N/D<br>Width: cm 13 Glow Wire Test: 650<br>Height: cm 54<br>INCLUDED SOURCES<br>Category: LED Color temperature (K): 3000K<br>Number: 2<br>Watt: 10W<br>Delivered lumens output (Im):460Im<br>Type: 0                                                                       | olour:                | Design                             |  |
| Emission: Indirect And I   DIMENSIONS Emission: Indirect And I   Dimensional contraction N/D   Width: cm 13 Glow Wire Test: 650   Height: cm 54 Glow Wire Test: 650   INCLUDED SOURCES Color temperature (K): 3000K   Number: 2   Watt: 10W   Delivered lumens output (Im):460Im 0                                                                                           | istallation:          | Hospitality,                       |  |
| DIMENSIONSLength:cm 13Impact Resistance:N/DWidth:cm 13Glow Wire Test:650Height:cm 54Glow Wire Test:650INCLUDED SOURCESCategory:LEDColor temperature (K):3000KNumber:22Watt:10W10WDelivered lumens output (Im):460ImType:0                                                                                                                                                    | nvironment:           | Residential                        |  |
| Length:cm 13Impact Resistance:N/DWidth:cm 13Glow Wire Test:650Height:cm 54INCLUDED SOURCES650INCLUDED SOURCESCategory:LEDColor temperature (K):3000KNumber:22Watt:10WDelivered lumens output (Im):460Im7ype:0                                                                                                                                                                |                       | Indirect And Diffuse               |  |
| Width:cm 13<br>cm 54Glow Wire Test:650Height:cm 54Glow Wire Test:650INCLUDED SOURCESINCLUDED SOURCES3000KCategory:LED<br>2Color temperature (K):3000KNumber:23000KWatt:10WDelivered lumens output (Im):460Im<br>Type:0                                                                                                                                                       | IMENSIONS             |                                    |  |
| Height: cm 54   INCLUDED SOURCES   Category: LED   Number: 2   Watt: 10W   Delivered lumens output (Im):460Im   Type: 0                                                                                                                                                                                                                                                      | ength:                | N/D                                |  |
| INCLUDED SOURCES     Category:   LED   Color temperature (K):   3000K     Number:   2     Watt:   10W     Delivered lumens output (Im):460Im     Type:   0                                                                                                                                                                                                                   | /idth:                | 650                                |  |
| Category: LED Color temperature (K): 3000K   Number: 2   Watt: 10W   Delivered lumens output (Im):460Im   Type: 0                                                                                                                                                                                                                                                            | eight:                |                                    |  |
| Number:     2       Watt:     10W       Delivered lumens output (lm):460lm       Type:     0                                                                                                                                                                                                                                                                                 | NCLUDED SOURCES       |                                    |  |
| Watt: 10W   Delivered lumens output (lm):460lm   Type: 0                                                                                                                                                                                                                                                                                                                     | ategory:              | 3000K                              |  |
| Delivered lumens output (lm):460lm<br>Type: 0                                                                                                                                                                                                                                                                                                                                | umber:                |                                    |  |
| <b>Type:</b> 0                                                                                                                                                                                                                                                                                                                                                               | /att:                 |                                    |  |
|                                                                                                                                                                                                                                                                                                                                                                              | elivered lumens outpu |                                    |  |
| Class: A                                                                                                                                                                                                                                                                                                                                                                     | ype:                  |                                    |  |
|                                                                                                                                                                                                                                                                                                                                                                              | lass:                 |                                    |  |
| LUMINAIRE                                                                                                                                                                                                                                                                                                                                                                    | UMINAIRE              |                                    |  |
| Watt:20WDelivered lumens output (Im):920Im                                                                                                                                                                                                                                                                                                                                   | /att:                 | Delivered lumens output (lm):920lm |  |
| <b>Voltage:</b> 220V-240V <b>CCT:</b> 3000K                                                                                                                                                                                                                                                                                                                                  | oltage:               | 3000K                              |  |