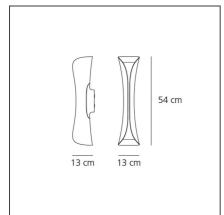

#### **TECHNICAL DRAWINGS**

### FEATURES

| Article Code:1373020AMaterial:ABSColour:WhiteSeries:DesignInstallation:WallArea contract:Hospitality,Environment:IndoorEmission:Indirect And IDIMENSIONSEmission:N/DUtildth:cm 13Impact Resistance:N/DWidth:cm 13Glow Wire Test:650Height:cm 54SolokSolokINCLUDED SOURCESLEDColor temperature (K):3000KNumber:2Yatt:10WDelivered lumens output (Im):460ImType:0Class:AASolok |                       |                                    |  |
|------------------------------------------------------------------------------------------------------------------------------------------------------------------------------------------------------------------------------------------------------------------------------------------------------------------------------------------------------------------------------|-----------------------|------------------------------------|--|
| Installation: Wall Area contract: Hospitality,<br>Environment: Indoor Resistance: Indirect And I<br>DIMENSIONS<br>Length: cm 13 Impact Resistance: N/D<br>Width: cm 13 Glow Wire Test: 650<br>Height: cm 54<br>INCLUDED SOURCES<br>Category: LED Color temperature (K): 3000K<br>Number: 2<br>Watt: 10W<br>Delivered lumens output (Im):460Im<br>Type: 0                     | rticle Code:          | ABS                                |  |
| Environment: Indoor Residential Indirect And I<br>DIMENSIONS<br>Length: cm 13 Impact Resistance: N/D<br>Width: cm 13 Glow Wire Test: 650<br>Height: cm 54<br>INCLUDED SOURCES<br>Category: LED Color temperature (K): 3000K<br>Number: 2<br>Watt: 10W<br>Delivered lumens output (Im):460Im<br>Type: 0                                                                       | olour:                | Design                             |  |
| Emission: Indirect And I   DIMENSIONS Emission: Indirect And I   Dimensional contraction N/D   Width: cm 13 Glow Wire Test: 650   Height: cm 54 Glow Wire Test: 650   INCLUDED SOURCES Color temperature (K): 3000K   Number: 2   Watt: 10W   Delivered lumens output (Im):460Im 0                                                                                           | istallation:          | Hospitality,                       |  |
| DIMENSIONSLength:cm 13Impact Resistance:N/DWidth:cm 13Glow Wire Test:650Height:cm 54Glow Wire Test:650INCLUDED SOURCESCategory:LEDColor temperature (K):3000KNumber:22Watt:10W10WDelivered lumens output (Im):460ImType:0                                                                                                                                                    | nvironment:           | Residential                        |  |
| Length:cm 13Impact Resistance:N/DWidth:cm 13Glow Wire Test:650Height:cm 54INCLUDED SOURCES650INCLUDED SOURCESCategory:LEDColor temperature (K):3000KNumber:22Watt:10WDelivered lumens output (Im):460Im7ype:0                                                                                                                                                                |                       | Indirect And Diffuse               |  |
| Width:cm 13<br>cm 54Glow Wire Test:650Height:cm 54Glow Wire Test:650INCLUDED SOURCESINCLUDED SOURCES3000KCategory:LED<br>2Color temperature (K):3000KNumber:23000KWatt:10WDelivered lumens output (Im):460Im<br>Type:0                                                                                                                                                       | IMENSIONS             |                                    |  |
| Height: cm 54   INCLUDED SOURCES   Category: LED   Number: 2   Watt: 10W   Delivered lumens output (Im):460Im   Type: 0                                                                                                                                                                                                                                                      | ength:                | N/D                                |  |
| INCLUDED SOURCES     Category:   LED   Color temperature (K):   3000K     Number:   2     Watt:   10W     Delivered lumens output (Im):460Im     Type:   0                                                                                                                                                                                                                   | /idth:                | 650                                |  |
| Category: LED Color temperature (K): 3000K   Number: 2   Watt: 10W   Delivered lumens output (Im):460Im   Type: 0                                                                                                                                                                                                                                                            | eight:                |                                    |  |
| Number:     2       Watt:     10W       Delivered lumens output (lm):460lm       Type:     0                                                                                                                                                                                                                                                                                 | NCLUDED SOURCES       |                                    |  |
| Watt: 10W   Delivered lumens output (lm):460lm   Type: 0                                                                                                                                                                                                                                                                                                                     | ategory:              | 3000K                              |  |
| Delivered lumens output (lm):460lm<br>Type: 0                                                                                                                                                                                                                                                                                                                                | umber:                |                                    |  |
| <b>Type:</b> 0                                                                                                                                                                                                                                                                                                                                                               | /att:                 |                                    |  |
|                                                                                                                                                                                                                                                                                                                                                                              | elivered lumens outpu |                                    |  |
| Class: A                                                                                                                                                                                                                                                                                                                                                                     | ype:                  |                                    |  |
|                                                                                                                                                                                                                                                                                                                                                                              | lass:                 |                                    |  |
| LUMINAIRE                                                                                                                                                                                                                                                                                                                                                                    | UMINAIRE              |                                    |  |
| Watt:20WDelivered lumens output (Im):920Im                                                                                                                                                                                                                                                                                                                                   | /att:                 | Delivered lumens output (lm):920lm |  |
| <b>Voltage:</b> 220V-240V <b>CCT:</b> 3000K                                                                                                                                                                                                                                                                                                                                  | oltage:               | 3000K                              |  |